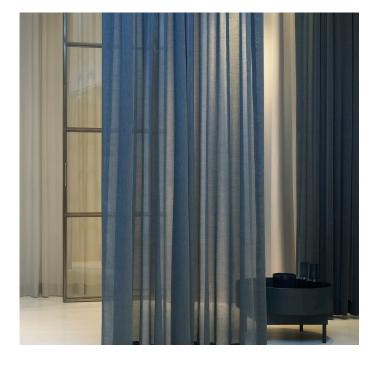

## **CALIFORNIA**

California is woven with thin, fine threads, often with different colours on the warp and weft, making the colors shift somewhat. It is a soft, light and transparent fabric that has a beautiful drape.