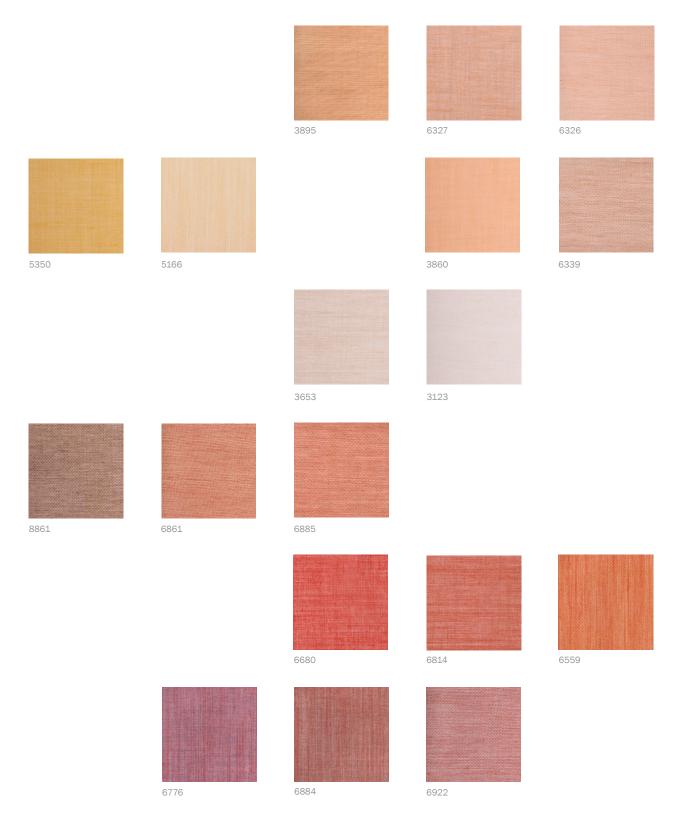

This fabric is suitable when fire safety, ease of care and colour durability are priorities.

Please be aware that screen colours, printer colours and fabric dye batches may vary.

| ARTICLE:                             | California                                         |
|--------------------------------------|----------------------------------------------------|
| DYEING:                              | Yarn dyed                                          |
| MAIN USE:                            | Curtain                                            |
| NUMBER OF COLOURS:                   | 40                                                 |
| COMPOSITION:                         | 100% Trevira CS                                    |
| FINISH                               | Soft wash                                          |
| WIDTH:                               | 300 cm                                             |
| WEIGHT:                              | 70 gr/m2                                           |
| SHRINKAGE AFTER WASHING:             | Warp 1% Weft 1,5%                                  |
| COLOUR FASTNESS TO ARTIFICIAL LIGHT: | 5-6                                                |
| COLOUR FASTNESS TO WASHING:          | 4-5                                                |
| FLAME RETARDANT:                     | Yes                                                |
| ENVIRONMENT:                         | Produced in Italy. Complies with REACH regulation. |
| CARE:                                | $\boxtimes \boxtimes \boxtimes i $ $O$             |
| SPECIAL NOTE:                        | Wash in lower temperature if possible              |