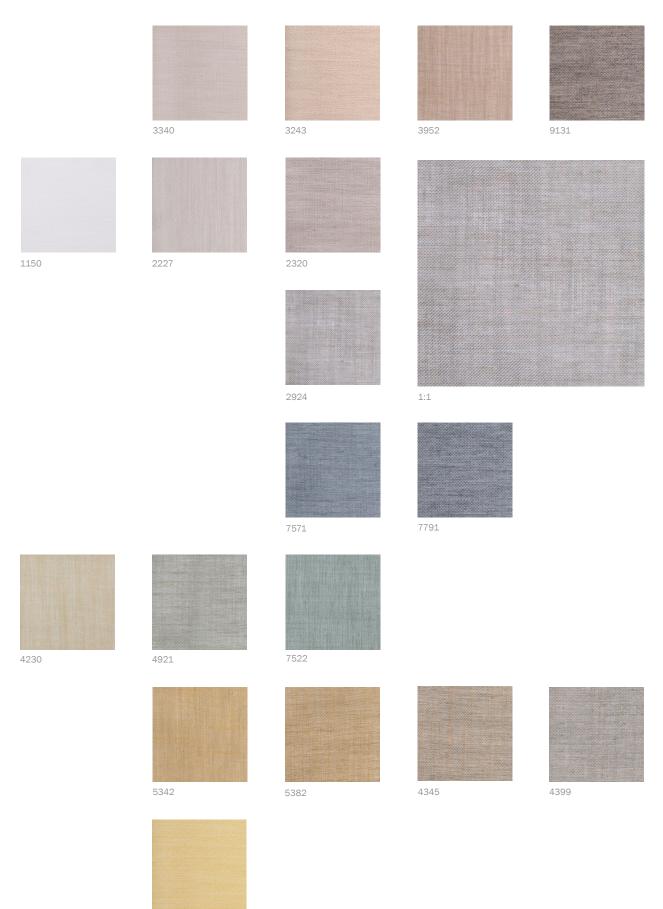

This fabric is suitable when fire safety, ease of care and colour durability are priorities.

Please be aware that screen colours, printer colours and fabric dye batches may vary.

| ARTICLE:                             | California                                         |
|--------------------------------------|----------------------------------------------------|
| DYEING:                              | Yarn dyed                                          |
| MAIN USE:                            | Curtain                                            |
| NUMBER OF COLOURS:                   | 40                                                 |
| COMPOSITION:                         | 100% Trevira CS                                    |
| FINISH                               | Soft wash                                          |
| WIDTH:                               | 300 cm                                             |
| WEIGHT:                              | 70 gr/m2                                           |
| SHRINKAGE AFTER WASHING:             | Warp 1% Weft 1,5%                                  |
| COLOUR FASTNESS TO ARTIFICIAL LIGHT: | 5-6                                                |
| COLOUR FASTNESS TO WASHING:          | 4-5                                                |
| FLAME RETARDANT:                     | Yes                                                |
| ENVIRONMENT:                         | Produced in Italy. Complies with REACH regulation. |
| CARE:                                | $\boxtimes \boxtimes \boxtimes i $ $O$             |
| SPECIAL NOTE:                        | Wash in lower temperature if possible              |